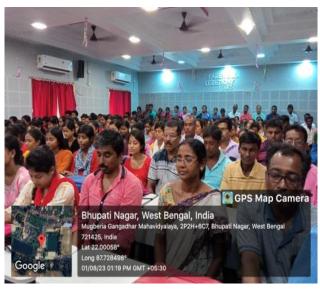

# Some photos of Students' Induction Programme

**Student Induction Program** was organized by Dept of Nutrition, Mugberia Gangadhar Mahavidyalaya on 01.08.2023 at S.N. Bose Hall. Participated 12 teachers (including Principal and Librarian), 99 students, 93 guardians.