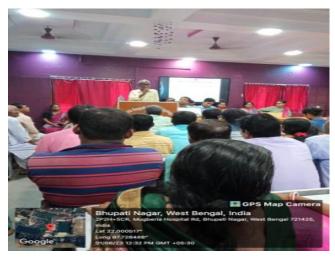

# Some photos of Students' Induction Programme

**Student Induction Program** was organized by Dept of Nutrition, Mugberia Gangadhar Mahavidyalaya on 01.08.2023 at S.N. Bose Hall. Participated 12 teachers (including Principal and Librarian), 99 students, 93 guardians.