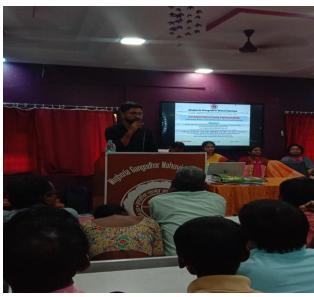

# Some photos of Students' Induction Programme

**Student Induction Program** was organized by Dept of Nutrition, Mugberia Gangadhar Mahavidyalaya on 01.08.2023 at S.N. Bose Hall. Participated 12 teachers (including Principal and Librarian), 99 students, 93 guardians.