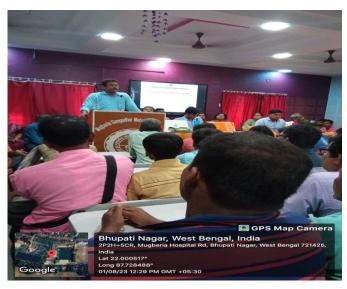

# Some photos of Students' Induction Programme

**Student Induction Program** was organized by Dept of Nutrition, Mugberia Gangadhar Mahavidyalaya on 01.08.2023 at S.N. Bose Hall. Participated 12 teachers (including Principal and Librarian), 99 students, 93 guardians.