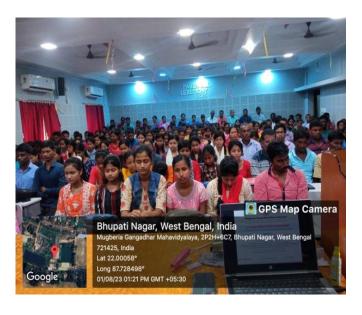

# Some photos of Students' Induction Programme

**Student Induction Program** was organized by Dept of Nutrition, Mugberia Gangadhar Mahavidyalaya on 01.08.2023 at S.N. Bose Hall. Participated 12 teachers (including Principal and Librarian), 99 students, 93 guardians.