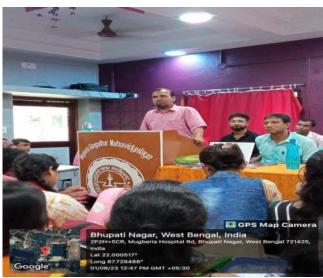

# Some photos of Students' Induction Programme

**Student Induction Program** was organized by Dept of Nutrition, Mugberia Gangadhar Mahavidyalaya on 01.08.2023 at S.N. Bose Hall. Participated 12 teachers (including Principal and Librarian), 99 students, 93 guardians.