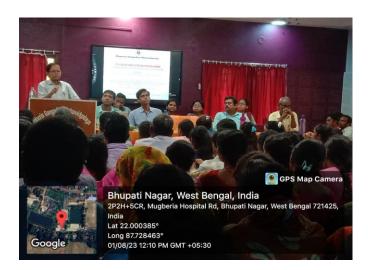

# Some photos of Students' Induction Programme

**Student Induction Program** was organized by Dept of Nutrition, Mugberia Gangadhar Mahavidyalaya on 01.08.2023 at S.N. Bose Hall. Participated 12 teachers (including Principal and Librarian), 99 students, 93 guardians.