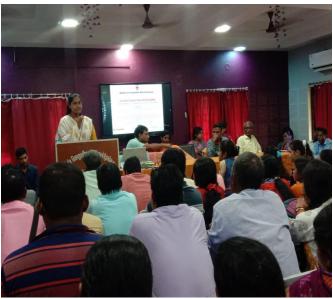

# Some photos of Students' Induction Programme

**Student Induction Program** was organized by Dept of Nutrition, Mugberia Gangadhar Mahavidyalaya on 01.08.2023 at S.N. Bose Hall. Participated 12 teachers (including Principal and Librarian), 99 students, 93 guardians.